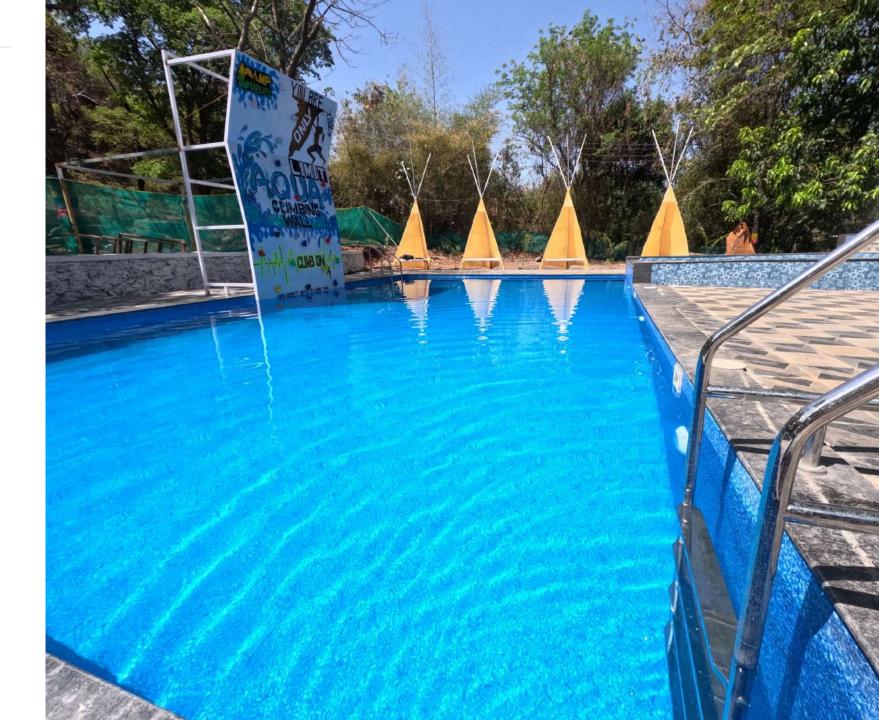

### FRP Liner Pool

A Signature pick for your Hotels, Resorts, Villa and Homes.

## PRODUCT **DESCRIPTION**

**Size:** 10x10x3.5-40x80x5.5

**Color:** White, Dark Blue, Caribe Green, Gray, Yellow

**Material :** Premium Material

FRP Pools are specially design for rough usage and luxury experience to help you to provide your clients an unique service with the provision of easy maintenance with in a day without waiting of any curing or production time