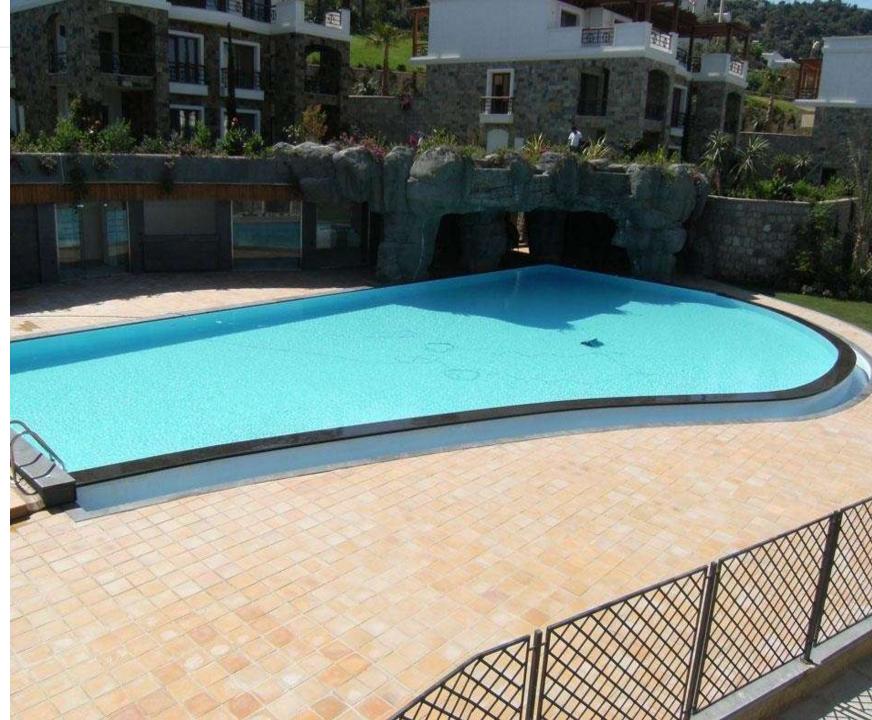

#### **FRP Liner** Pools

FRP Liner pools are designed with the combination of FRP Panels,
Geotextiles, Adhesive, Silicon and wide range of NRPVC Liner