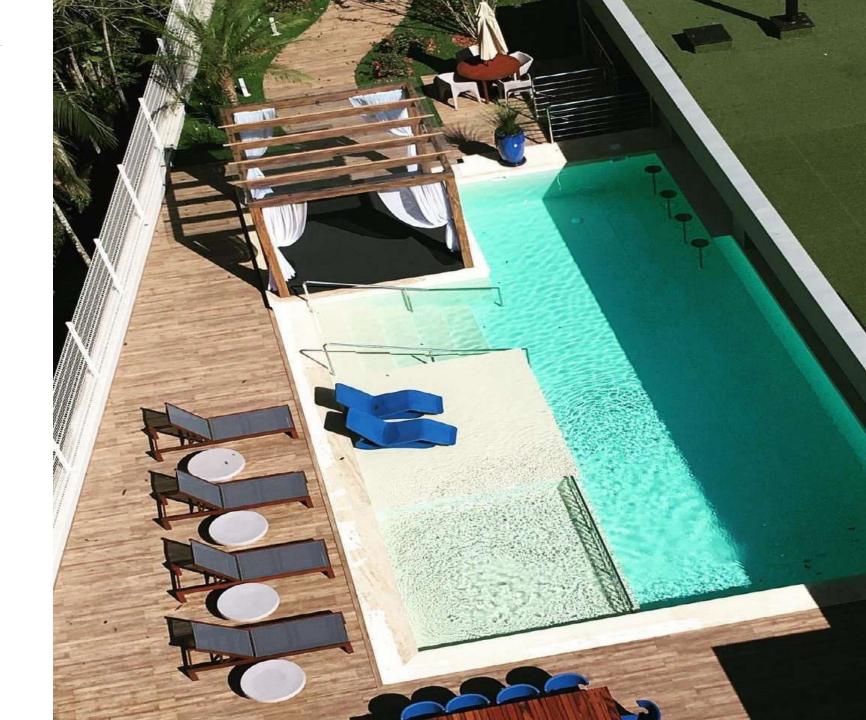

### FRP Liner Pool

A Signature pick for your Hotels, Resorts, Villa and Homes.

## PRODUCT **DESCRIPTION**

**Size:** 10x10x3.5-40x80x5.5

**Color:** White, Dark Blue, Caribe Green, Gray, Yellow

**Material :** Premium Material

FRP Pools are specially design for rough usage and luxury experience to help you to provide your clients an unique service with the provision of easy maintenance with in a day without waiting of any curing or production time