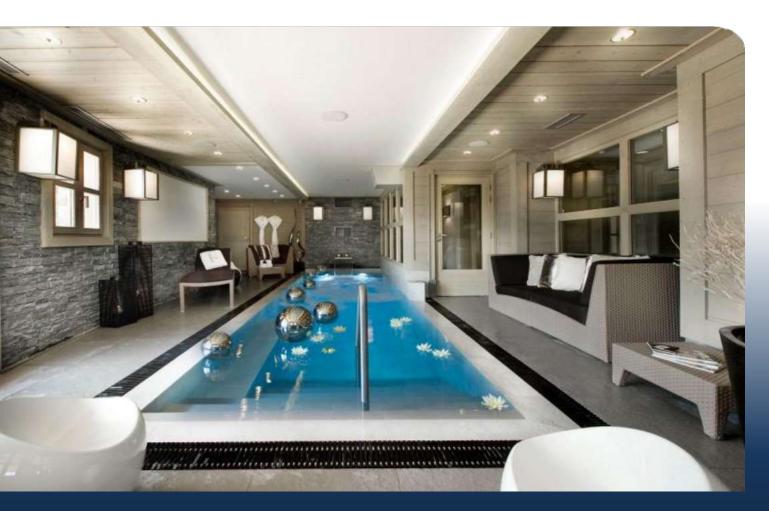

### FRP Liner Pool

A Signature pick for your Hotels, Resorts, Villa and Homes.

## PRODUCT **DESCRIPTION**

**Size:** 10x10x3.5-40x80x5.5

**Color:** White, Dark Blue, Caribe Green, Gray, Yellow

**Material :** Premium Material

FRP Pools are specially design for rough usage and luxury experience to help you to provide your clients an unique service with the provision of easy maintenance with in a day without waiting of any curing or production time