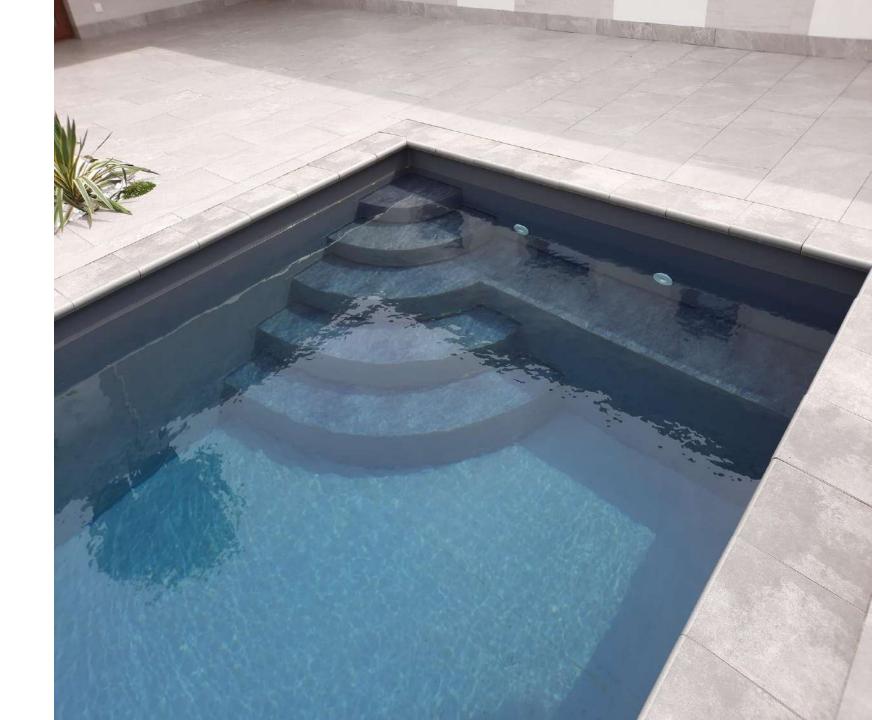

### FRP Liner Pool

A Signature pick for your Hotels, Resorts, Villa and Homes.

## PRODUCT **DESCRIPTION**

**Size:** 10x10x3.5-40x80x5.5

**Color:** White, Dark Blue, Caribe Green, Gray, Yellow

**Material :** Premium Material

FRP Pools are specially design for rough usage and luxury experience to help you to provide your clients an unique service with the provision of easy maintenance with in a day without waiting of any curing or production time