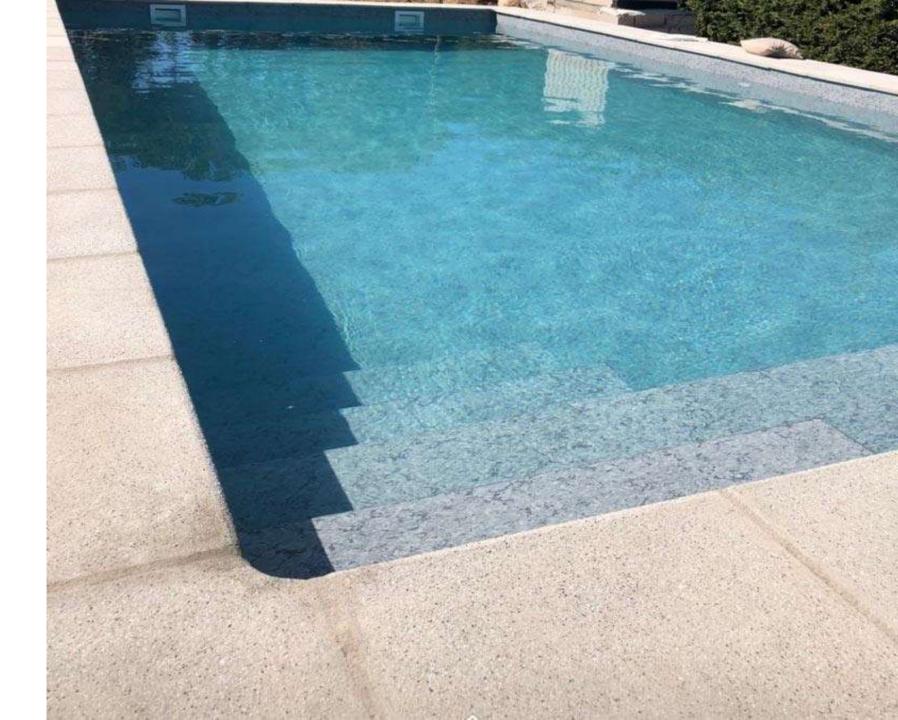

### FRP Liner Pool

A Signature pick for your Hotels, Resorts, Villa and Homes.

## PRODUCT **DESCRIPTION**

**Size:** 10x10x3.5-40x80x5.5

**Color:** White, Dark Blue, Caribe Green, Gray, Yellow

**Material :** Premium Material

FRP Pools are specially design for rough usage and luxury experience to help you to provide your clients an unique service with the provision of easy maintenance with in a day without waiting of any curing or production time