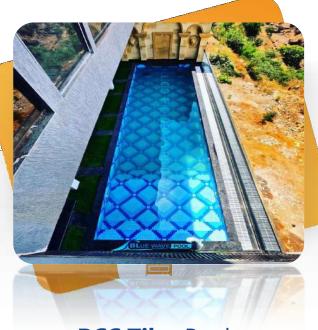

#### **RCC Tiles** Pools

RCC tiles pools are design with the combination of RCC, PU
Waterproofing, epoxy grouting and wide range of tiles patterns

OUR BEST

SERVICES

ÝΦ