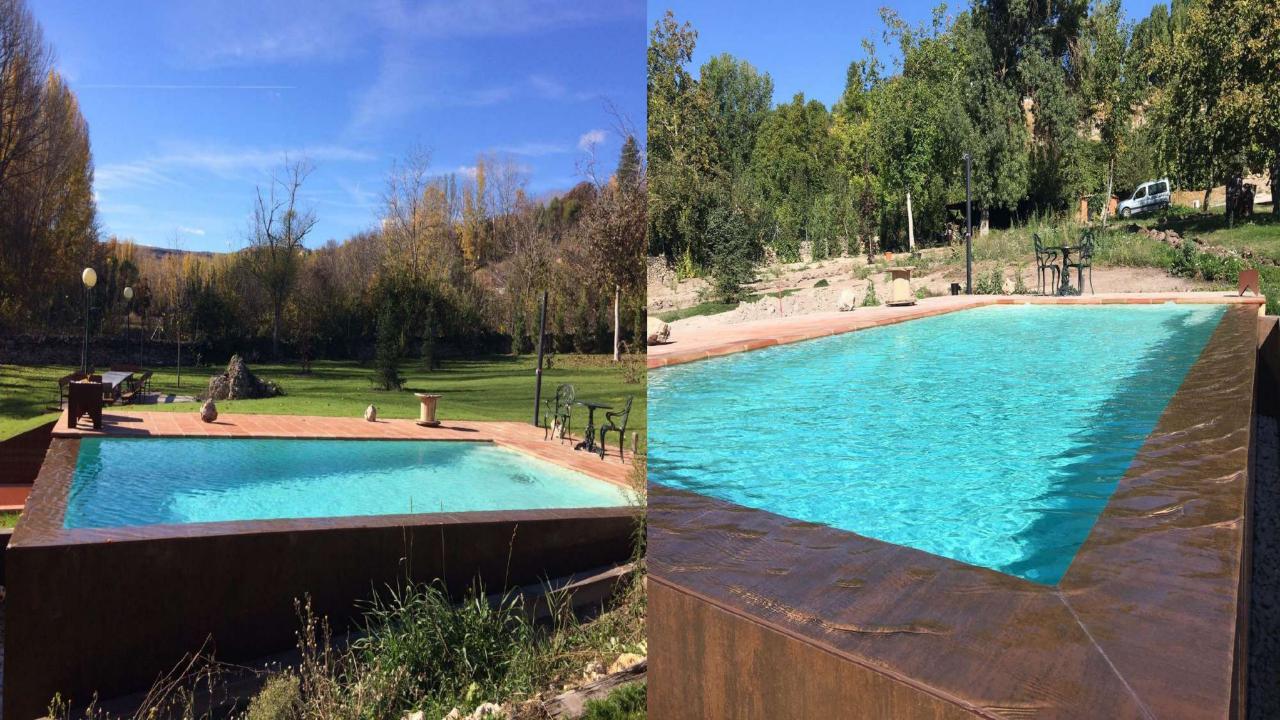

### FRP Liner Pool

A Signature pick for your Hotels, Resorts, Villa and Homes.

## PRODUCT **DESCRIPTION**

**Size:** 10x10x3.5-40x80x5.5

**Color:** White, Dark Blue, Caribe Green, Gray, Yellow

**Material :** Premium Material

FRP Pools are specially design for rough usage and luxury experience to help you to provide your clients an unique service with the provision of easy maintenance with in a day without waiting of any curing or production time