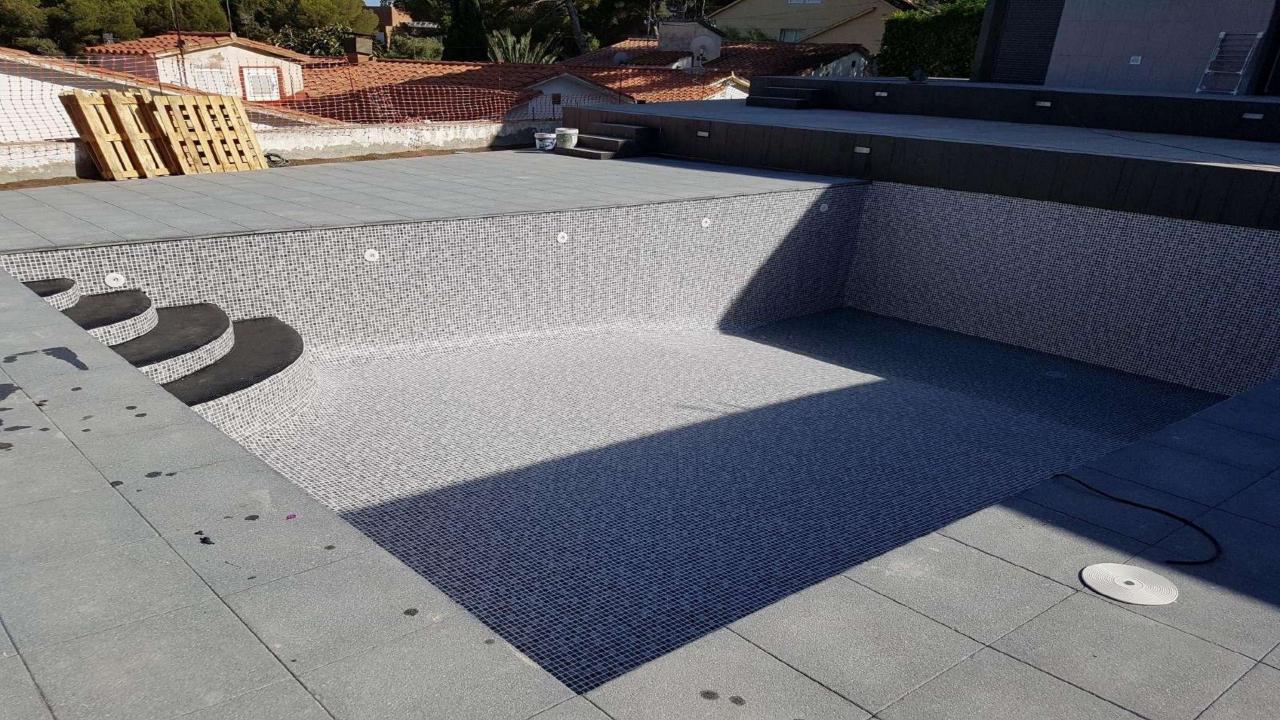

#### **RCC Tiles** Pools

RCC tiles pools are design with the combination of RCC, PU
Waterproofing, epoxy grouting and wide range of tiles patterns

OUR BEST

SERVICES

ÝΦ