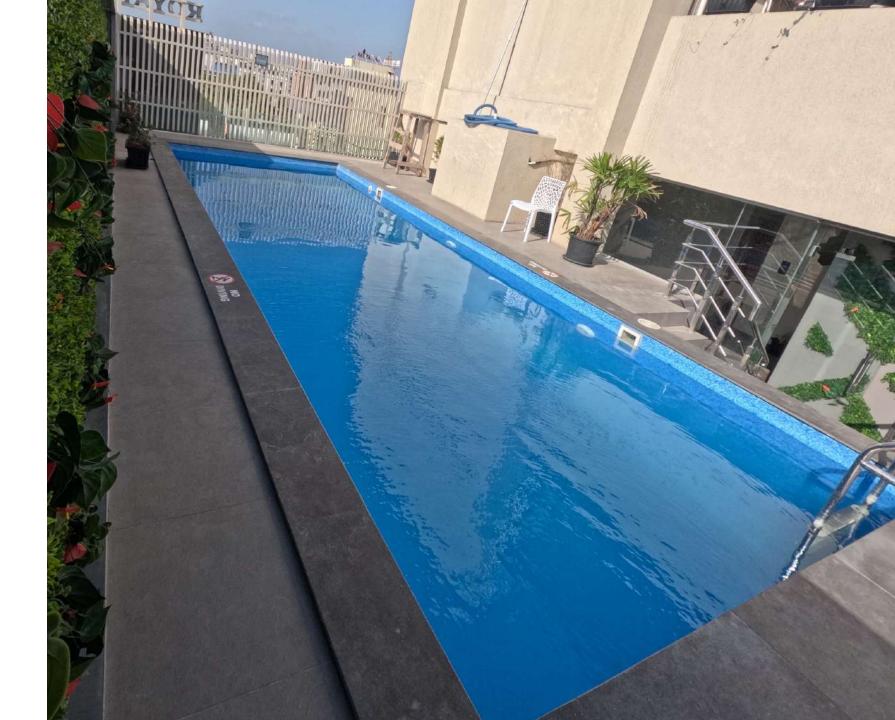

### FRP Liner Pool

A Signature pick for your Hotels, Resorts, Villa and Homes.

## PRODUCT **DESCRIPTION**

**Size:** 10x10x3.5-40x80x5.5

**Color:** White, Dark Blue, Caribe Green, Gray, Yellow

**Material :** Premium Material

FRP Pools are specially design for rough usage and luxury experience to help you to provide your clients an unique service with the provision of easy maintenance with in a day without waiting of any curing or production time