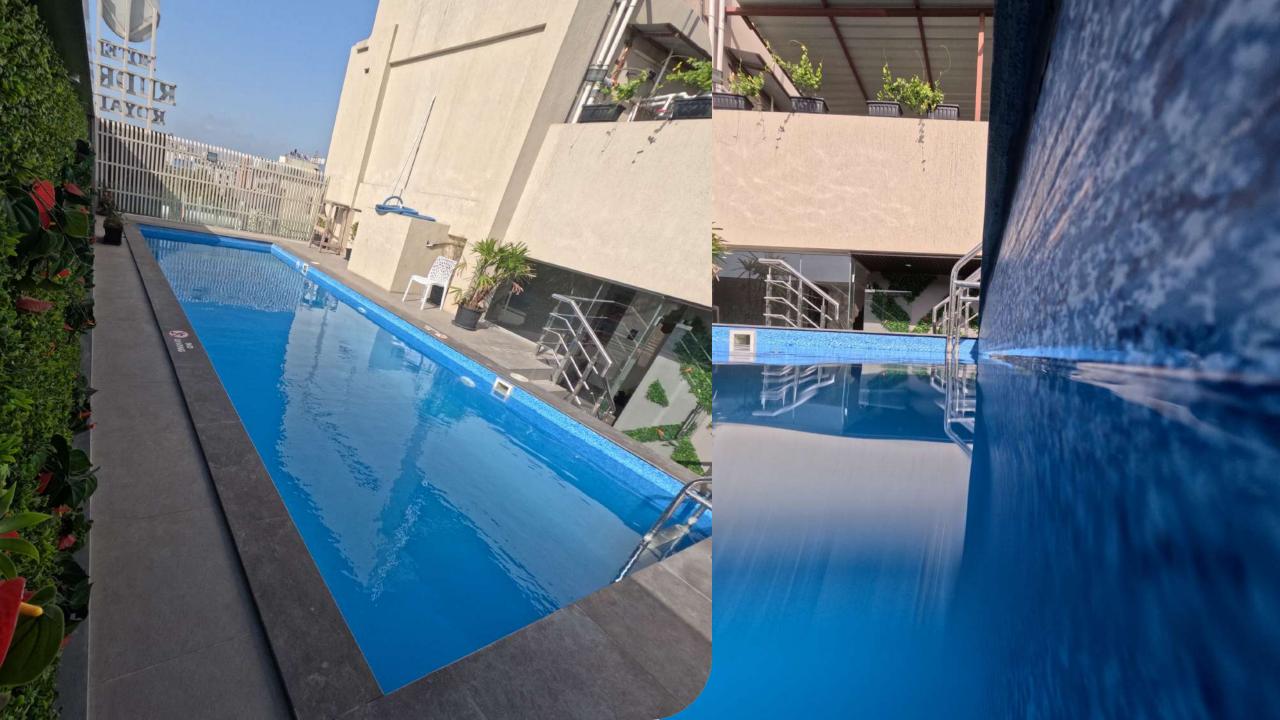

### FRP Liner Pool

A Signature pick for your Hotels, Resorts, Villa and Homes.

## PRODUCT **DESCRIPTION**

**Size:** 10x10x3.5-40x80x5.5

**Color:** White, Dark Blue, Caribe Green, Gray, Yellow

**Material :** Premium Material

FRP Pools are specially design for rough usage and luxury experience to help you to provide your clients an unique service with the provision of easy maintenance with in a day without waiting of any curing or production time