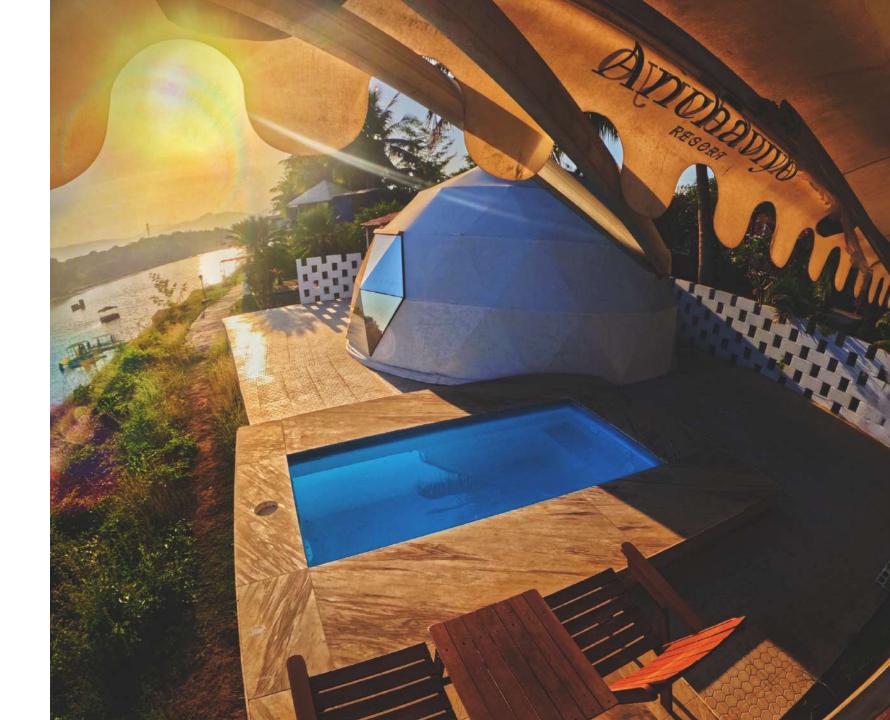

### FRP Liner Pool

A Signature pick for your Hotels, Resorts, Villa and Homes.

## PRODUCT **DESCRIPTION**

**Size:** 10x10x3.5-40x80x5.5

**Color:** White, Dark Blue, Caribe Green, Gray, Yellow

**Material :** Premium Material

FRP Pools are specially design for rough usage and luxury experience to help you to provide your clients an unique service with the provision of easy maintenance with in a day without waiting of any curing or production time