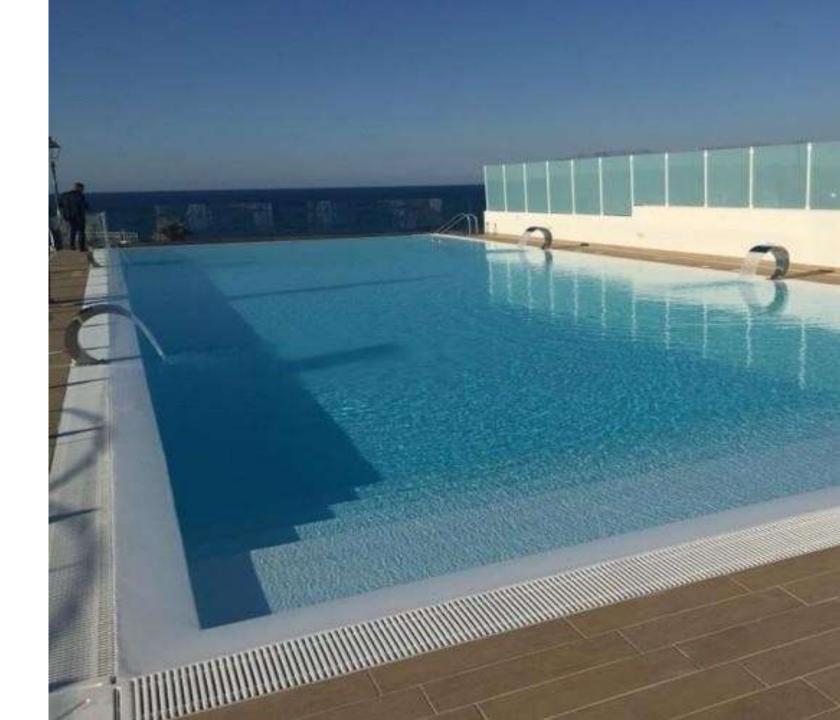

### FRP Liner Pool

A Signature pick for your Hotels, Resorts, Villa and Homes.

## PRODUCT **DESCRIPTION**

**Size:** 10x10x3.5-40x80x5.5

**Color:** White, Dark Blue, Caribe Green, Gray, Yellow

**Material :** Premium Material

FRP Pools are specially design for rough usage and luxury experience to help you to provide your clients an unique service with the provision of easy maintenance with in a day without waiting of any curing or production time