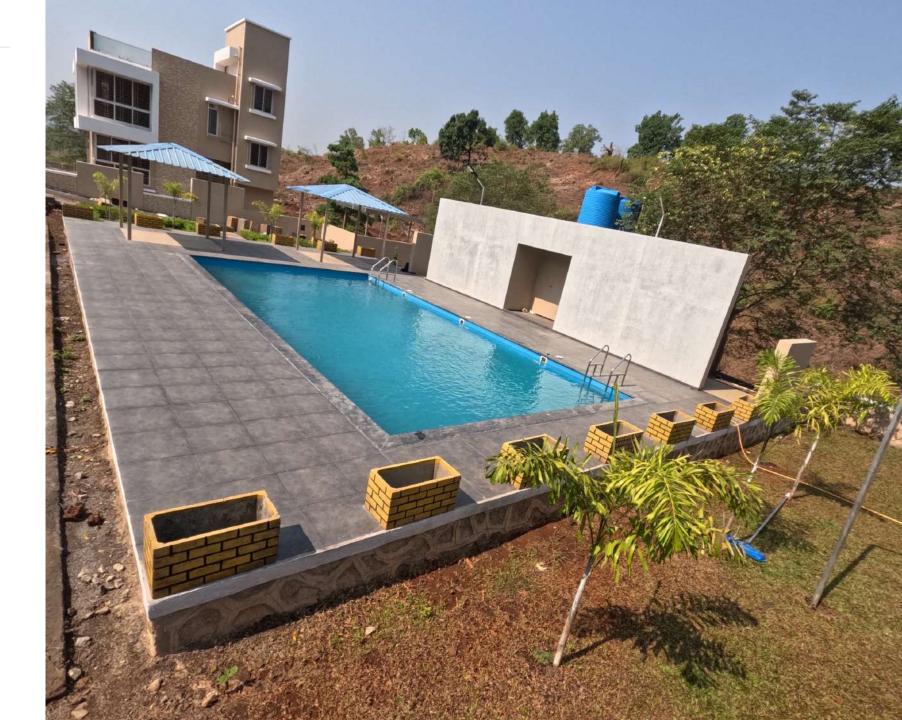

### FRP Liner Pool

A Signature pick for your Hotels, Resorts, Villa and Homes.

## PRODUCT **DESCRIPTION**

**Size:** 10x10x3.5-40x80x5.5

**Color:** White, Dark Blue, Caribe Green, Gray, Yellow

**Material :** Premium Material

FRP Pools are specially design for rough usage and luxury experience to help you to provide your clients an unique service with the provision of easy maintenance with in a day without waiting of any curing or production time