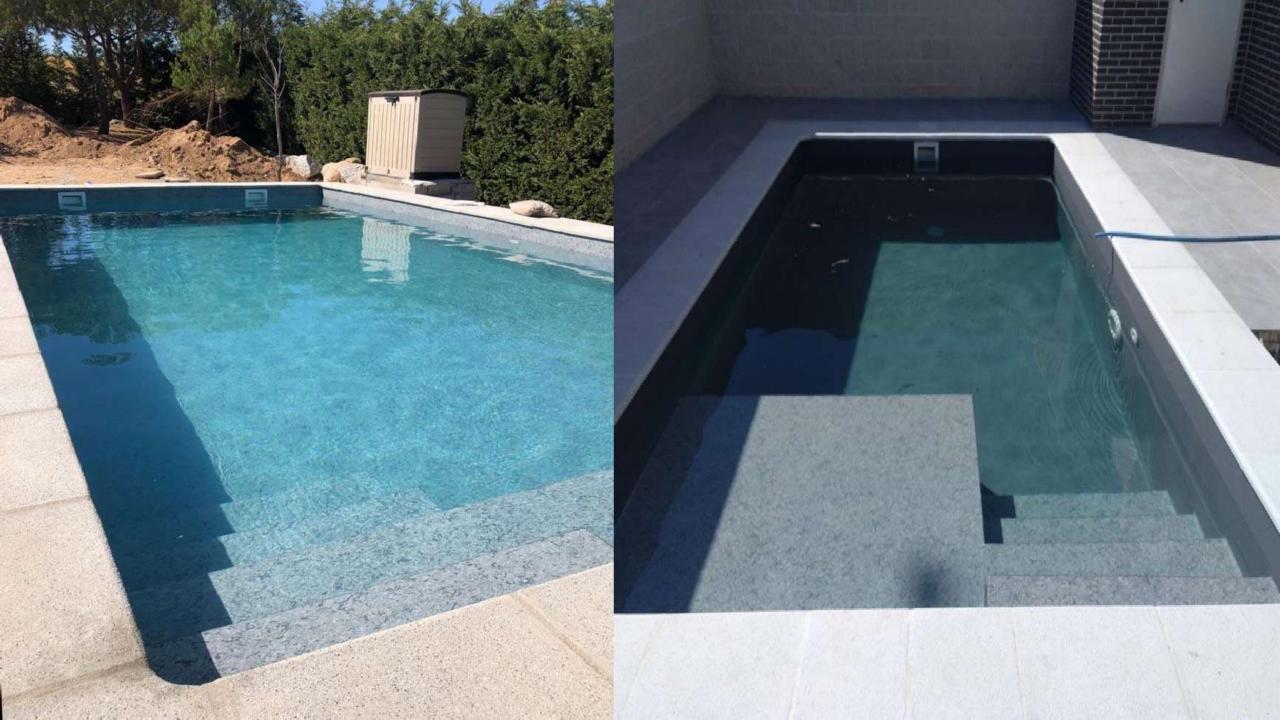

### FRP Liner Pool

A Signature pick for your Hotels, Resorts, Villa and Homes.

## PRODUCT **DESCRIPTION**

**Size:** 10x10x3.5-40x80x5.5

**Color:** White, Dark Blue, Caribe Green, Gray, Yellow

**Material :** Premium Material

FRP Pools are specially design for rough usage and luxury experience to help you to provide your clients an unique service with the provision of easy maintenance with in a day without waiting of any curing or production time