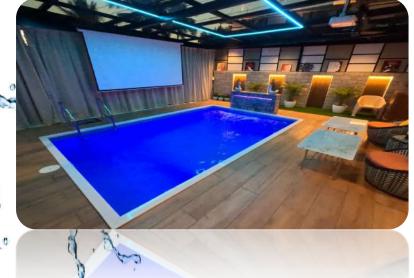

### FRP Liner Pool

A Signature pick for your Hotels, Resorts, Villa and Homes.

## PRODUCT **DESCRIPTION**

**Size:** 10x10x3.5-40x80x5.5

**Color:** White, Dark Blue, Caribe Green, Gray, Yellow

**Material :** Premium Material

FRP Pools are specially design for rough usage and luxury experience to help you to provide your clients an unique service with the provision of easy maintenance with in a day without waiting of any curing or production time