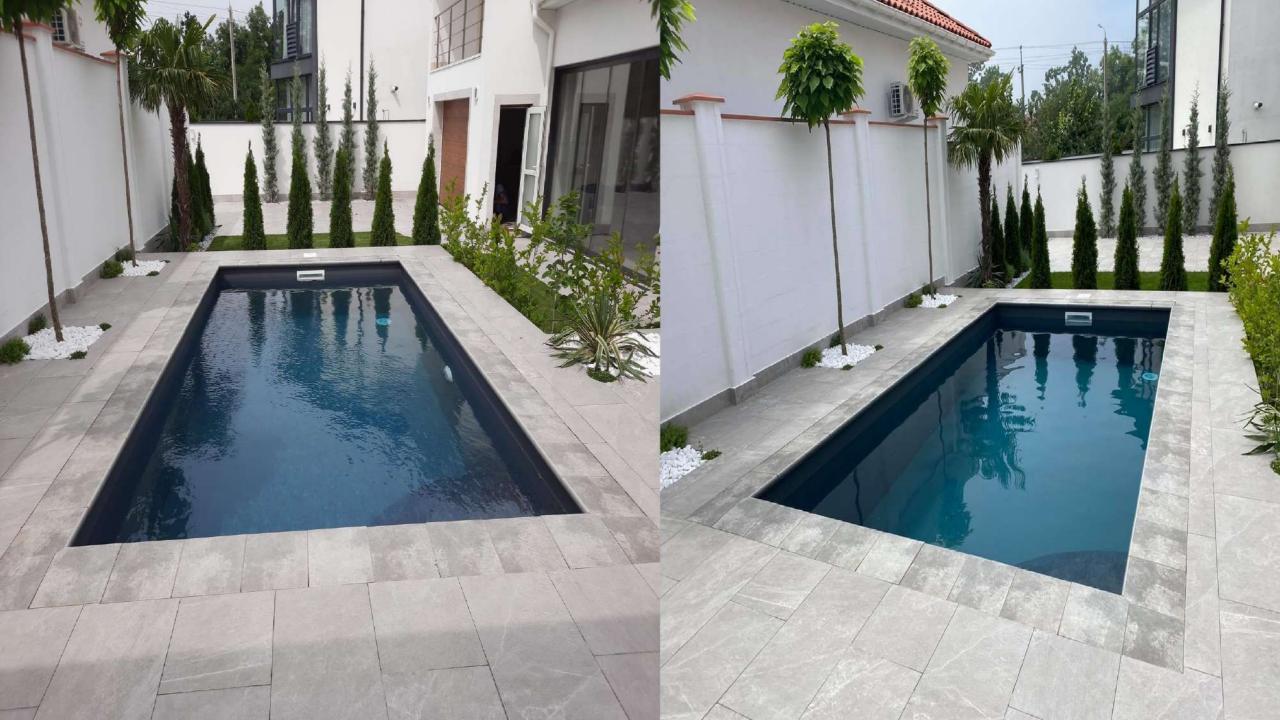

### FRP Liner Pool

A Signature pick for your Hotels, Resorts, Villa and Homes.

## PRODUCT **DESCRIPTION**

**Size:** 10x10x3.5-40x80x5.5

**Color:** White, Dark Blue, Caribe Green, Gray, Yellow

**Material :** Premium Material

FRP Pools are specially design for rough usage and luxury experience to help you to provide your clients an unique service with the provision of easy maintenance with in a day without waiting of any curing or production time