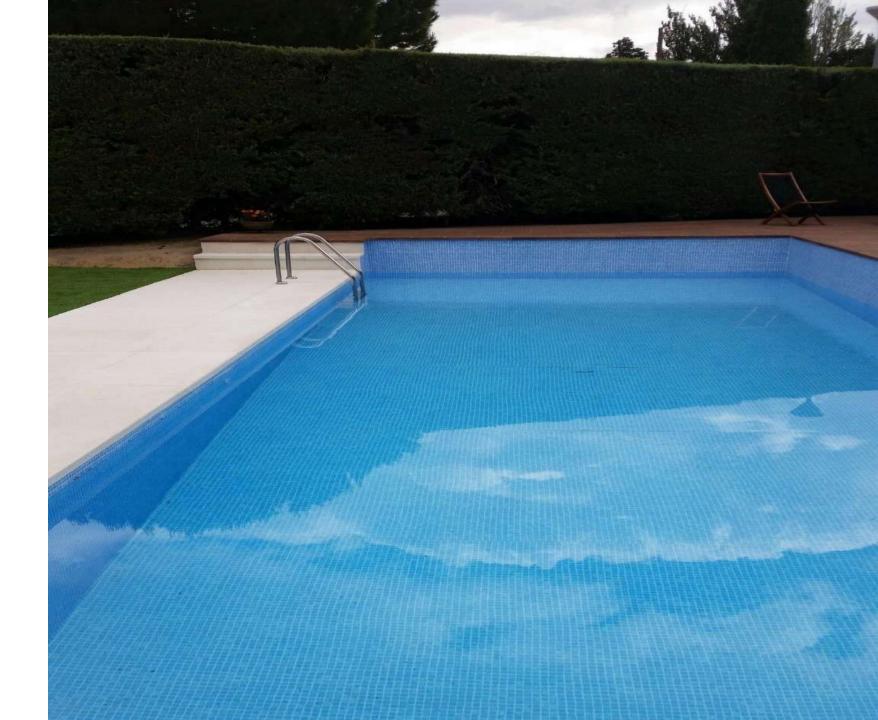

#### FRP Readymade Pools

FRP Readymade pools are designed with the combination of GI or Wood structure, fiberglass matt and gelcoat finish

**Size:** 10x5-15x25

**Color:** Dark & Light Blue

Material: FRP & GI

BWP-W-2428

**Size:** 10x10-15x30

**Color:** Green, Blue, Yellow

**Material:** FRP, GI & NRPVC Lequer

Varnished Liner