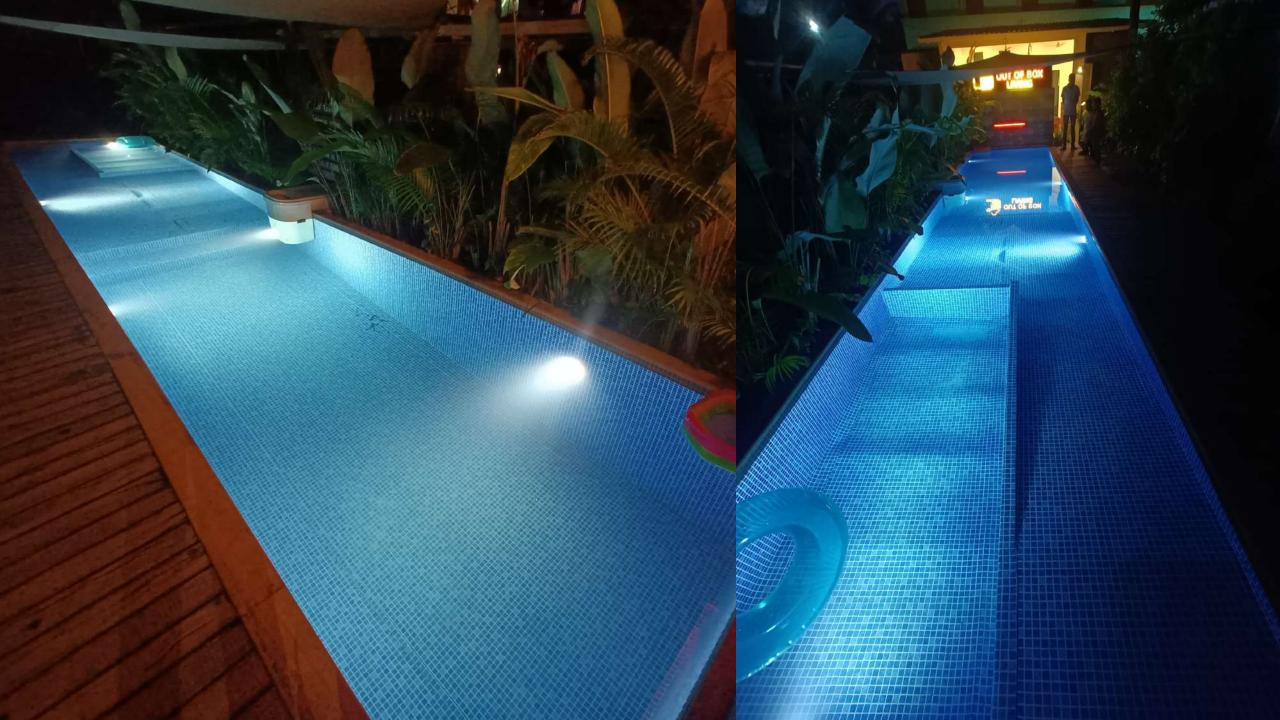

### FRP Liner Pool

A Signature pick for your Hotels, Resorts, Villa and Homes.

## PRODUCT **DESCRIPTION**

**Size:** 10x10x3.5-40x80x5.5

**Color:** White, Dark Blue, Caribe Green, Gray, Yellow

**Material :** Premium Material

FRP Pools are specially design for rough usage and luxury experience to help you to provide your clients an unique service with the provision of easy maintenance with in a day without waiting of any curing or production time