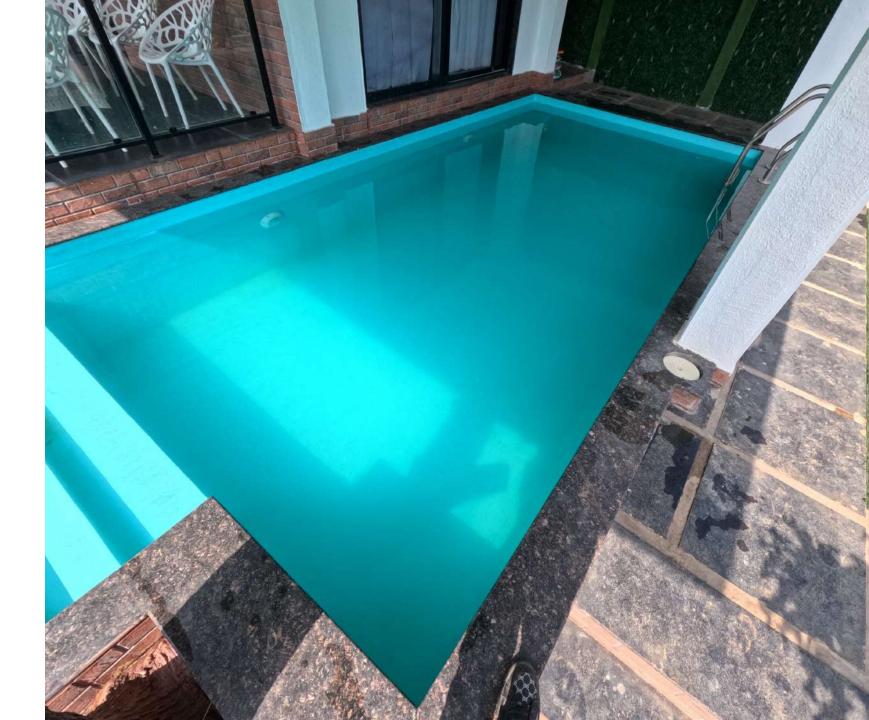

#### FRP Readymade Pools

FRP Readymade pools are designed with the combination of GI or Wood structure, fiberglass matt and gelcoat finish

## PRODUCT **DESCRIPTION**

**Size:** 10x10x3.5-40x80x5.5

**Color:** White, Dark Blue, Caribe Green, Gray, Yellow

**Material :** Premium Material

FRP Pools are specially design for rough usage and luxury experience to help you to provide your clients an unique service with the provision of easy maintenance with in a day without waiting of any curing or production time