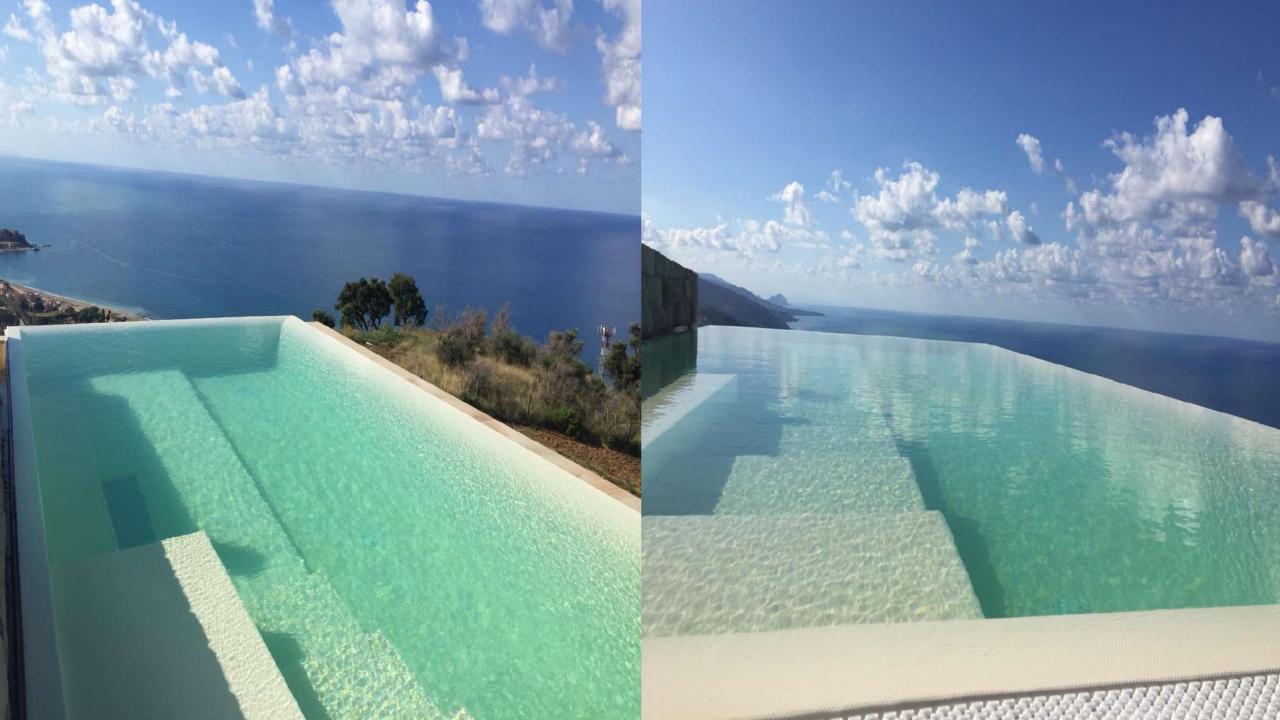

### FRP Liner Pool

A Signature pick for your Hotels, Resorts, Villa and Homes.

## PRODUCT **DESCRIPTION**

**Size:** 10x10x3.5-40x80x5.5

**Color:** White, Dark Blue, Caribe Green, Gray, Yellow

**Material :** Premium Material

FRP Pools are specially design for rough usage and luxury experience to help you to provide your clients an unique service with the provision of easy maintenance with in a day without waiting of any curing or production time