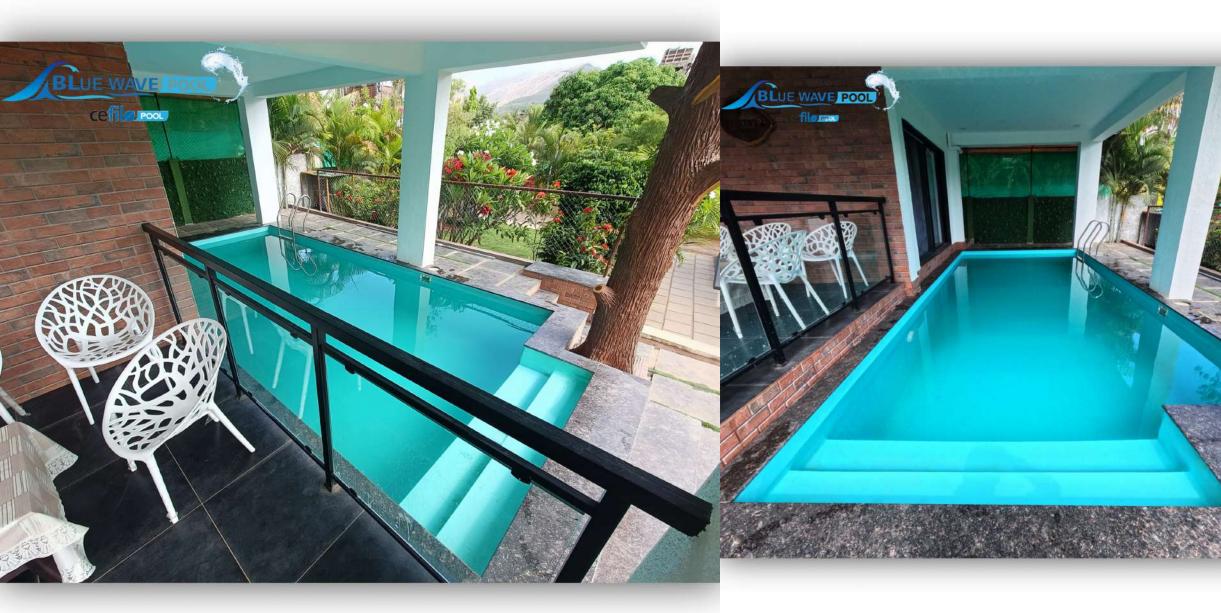

#### **FRP Liner** Pools

FRP Liner pools are designed with the combination of FRP Panels,
Geotextiles, Adhesive, Silicon and wide range of NRPVC Liner

## PRODUCT **DESCRIPTION**

**Size:** 10x10x3.5-40x80x5.5

**Color:** White, Dark Blue, Caribe Green, Gray, Yellow

**Material :** Premium Material

FRP Pools are specially design for rough usage and luxury experience to help you to provide your clients an unique service with the provision of easy maintenance with in a day without waiting of any curing or production time