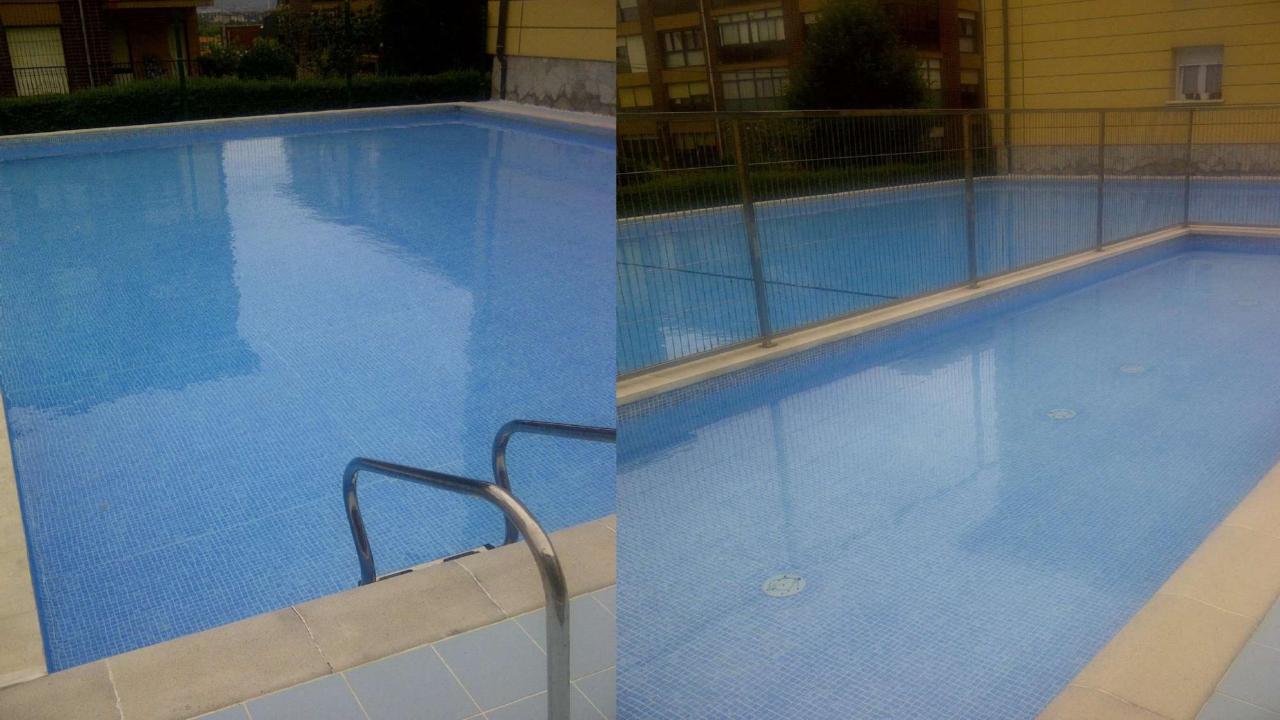

#### **RCC Tiles** Pools

RCC tiles pools are design with the combination of RCC, PU
Waterproofing, epoxy grouting and wide range of tiles patterns

OUR BEST

SERVICES

ÝΦ

BWP-UR-4719

**Size:** 6x8-7x38

**Color:** Ceribe, Blue,, Grey

**Material:** Steel & NRPVC Lequer

Varnished Liner

BWP-T-3091

**Size:** 10x5-82x164

**Color:** 25x25mm Texture

**Material:** RCC & NRPVC Leguer

Varnished Liner

BWP-L-1246

**Size:** 10x5-15x15

**Color:** Blue, Grey and Green

**Material:** FRP & NRPVC Leguer

Varnished Liner