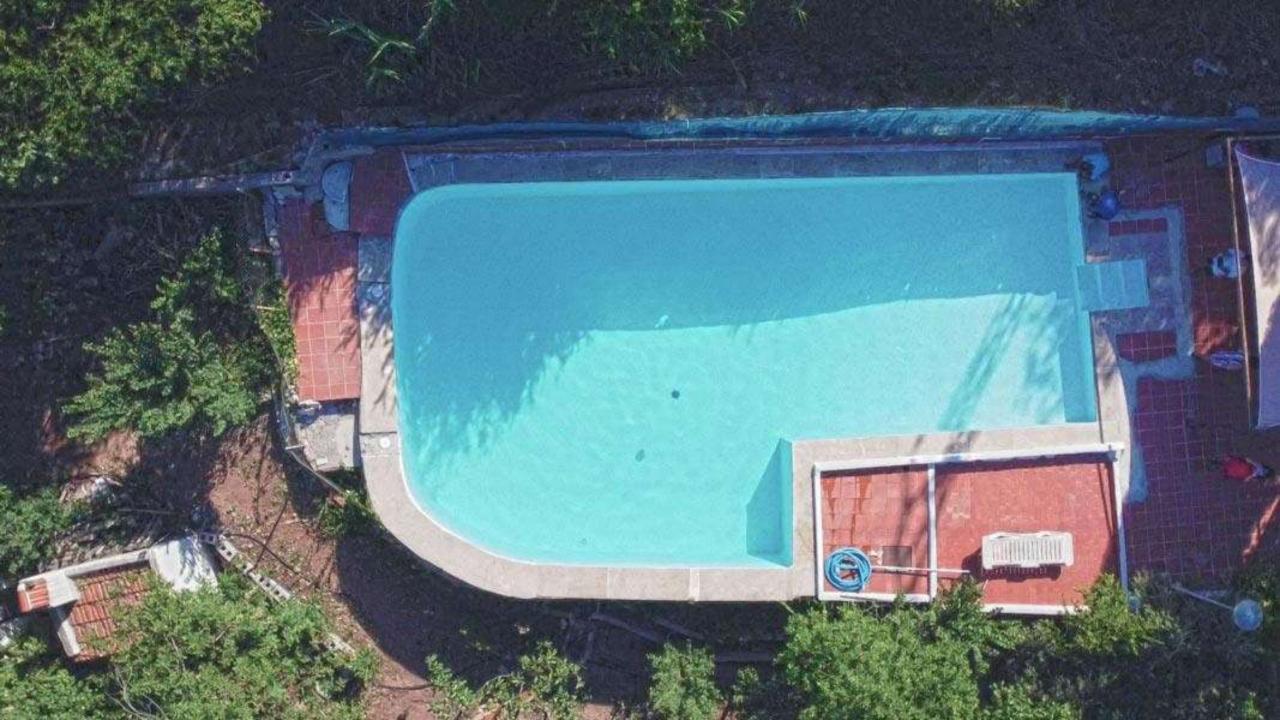

### FRP Liner Pool

A Signature pick for your Hotels, Resorts, Villa and Homes.

## PRODUCT **DESCRIPTION**

**Size:** 10x10x3.5-40x80x5.5

**Color:** White, Dark Blue, Caribe Green, Gray, Yellow

**Material :** Premium Material

FRP Pools are specially design for rough usage and luxury experience to help you to provide your clients an unique service with the provision of easy maintenance with in a day without waiting of any curing or production time