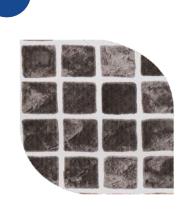

#### **Vantus**

**Embossed Pattern** Dark Grey Stone, Stone Feel

#### **GRIS ANTHRACITE REFLECTION**

**Embossed Pattern** Dark Grey Stone, Stone Feel

Tesela anti-slip

#### **GRIS ANTHRACITE TESELA**

**Embossed Pattern** Dark Grey Stone, Stone Feel