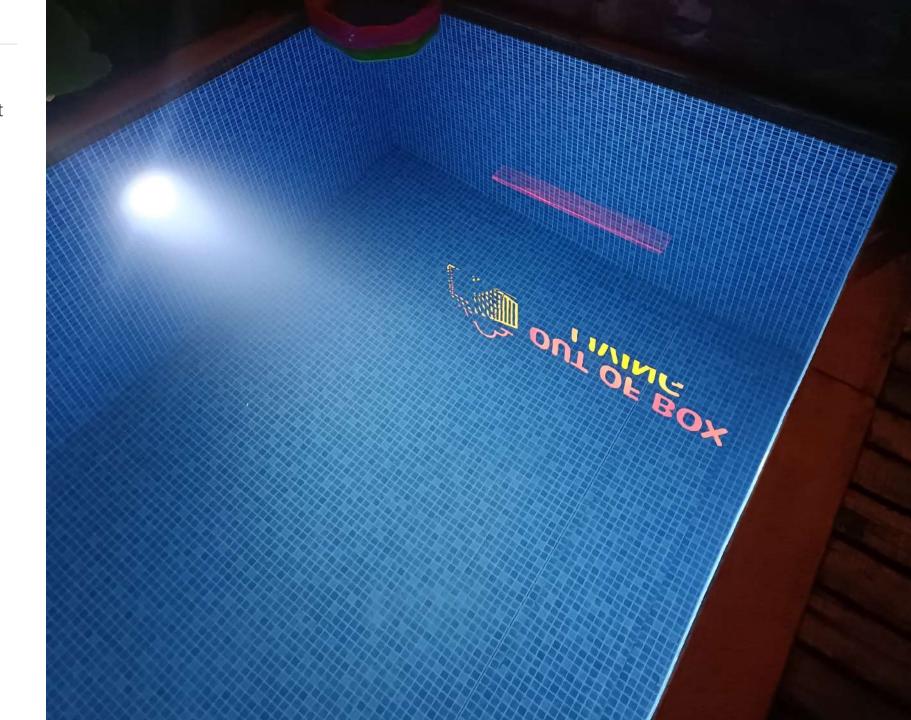

### FRP Liner Pool

A Signature pick for your Hotels, Resorts, Villa and Homes.

## PRODUCT **DESCRIPTION**

**Size:** 10x10x3.5-40x80x5.5

**Color:** White, Dark Blue, Caribe Green, Gray, Yellow

**Material :** Premium Material

FRP Pools are specially design for rough usage and luxury experience to help you to provide your clients an unique service with the provision of easy maintenance with in a day without waiting of any curing or production time