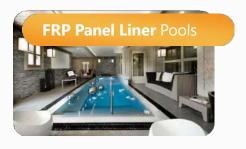

#### **FRP Liner** Pools

FRP Liner pools are designed with the combination of FRP Panels,
Geotextiles, Adhesive, Silicon and wide range of NRPVC Liner