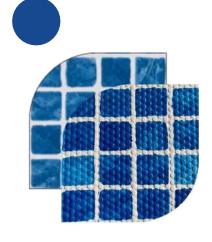

#### Mediterraneo

Printed Design, Dark Blue 25x25 mm Mosaic print

#### Gres

Printed Design, Light Blue 25x25 mm Mosaic print