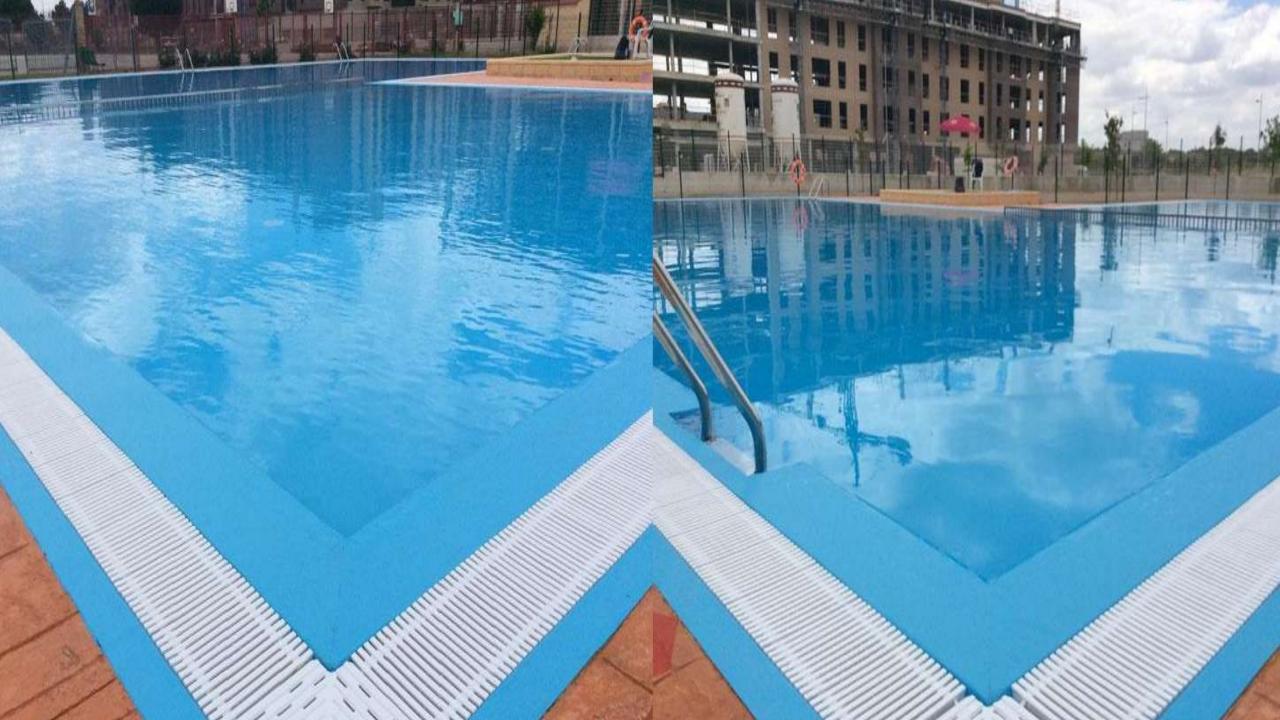

#### **RCC Tiles** Pools

RCC tiles pools are design with the combination of RCC, PU
Waterproofing, epoxy grouting and wide range of tiles patterns

OUR BEST

SERVICES

ÝΦ

| Sizes       | Application                  | Customized | Text Here |
|-------------|------------------------------|------------|-----------|
| 10x10-15x30 | Bunglows and Hotels          | •          | 12        |
| 30x20-50x25 | Resorts and Club houses      | •          | 20        |
| 50x30-40x80 | Sport complex and<br>Schools | •          | 25        |