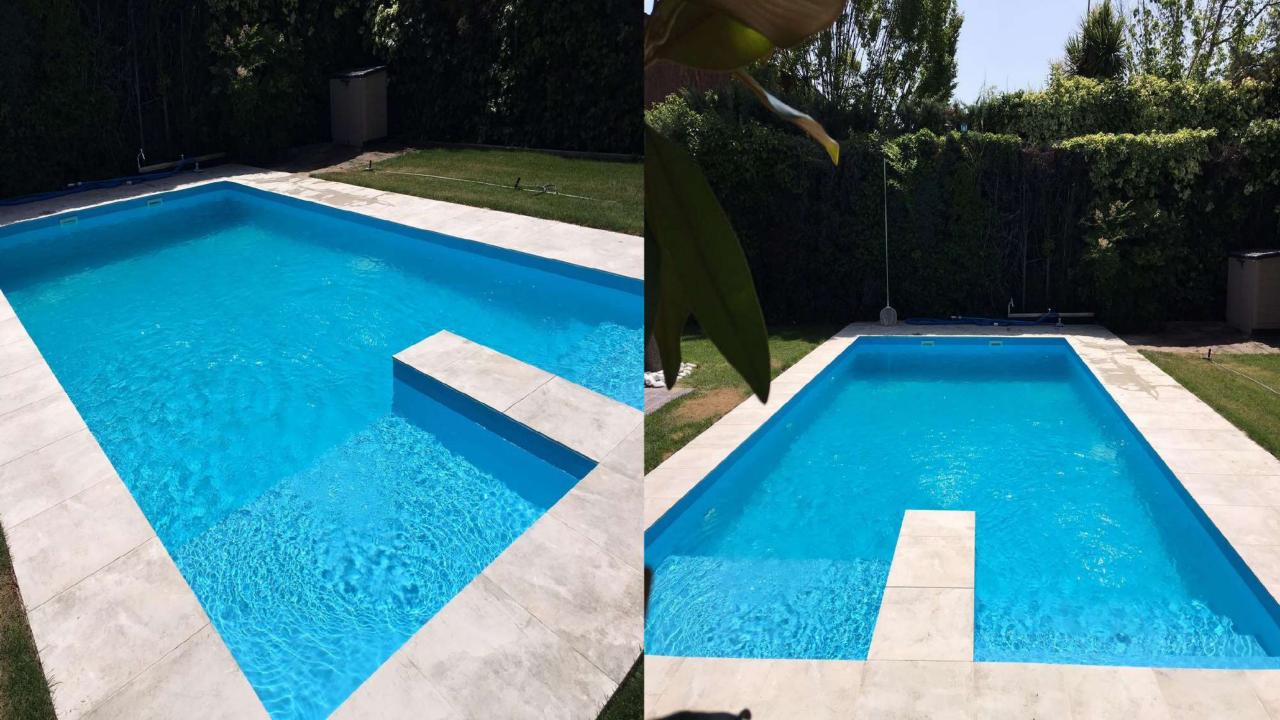

#### **RCC Tiles** Pools

RCC tiles pools are design with the combination of RCC, PU
Waterproofing, epoxy grouting and wide range of tiles patterns

OUR BEST

SERVICES

ÝΦ