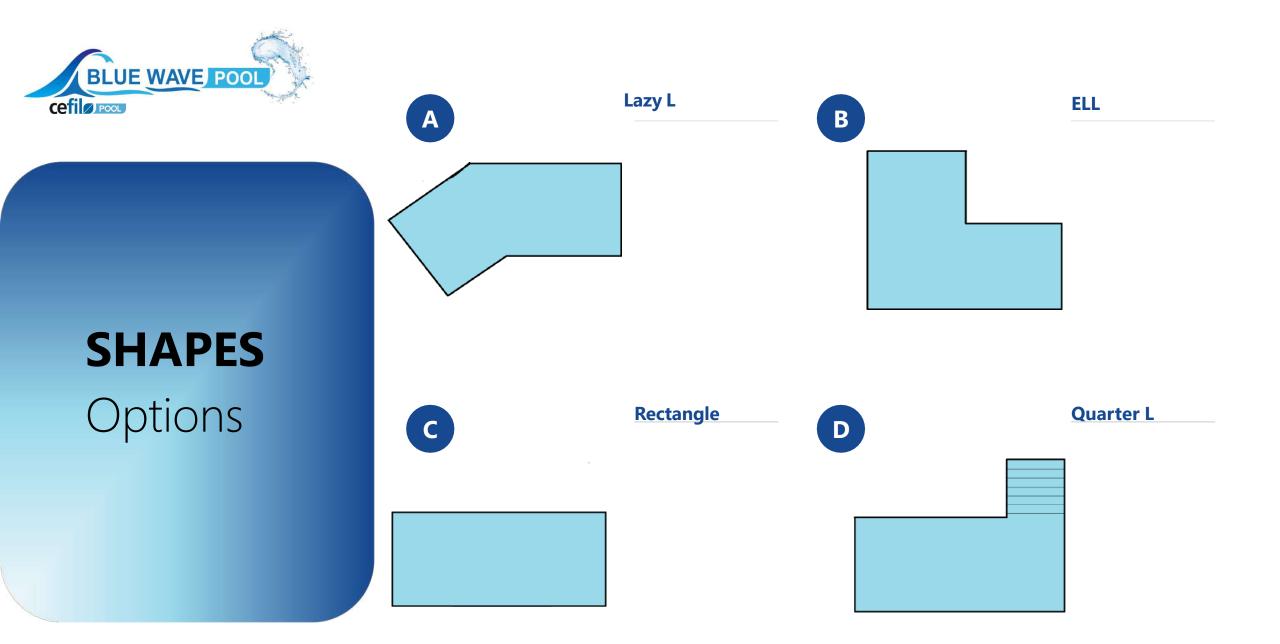

### **SHAPES**

Options

**EFF** 

Royal

### Options

**SHAPES** 

**ESS** 

**Royal T** 

**Royal Half S** 

Half S

# **SHAPES**Options