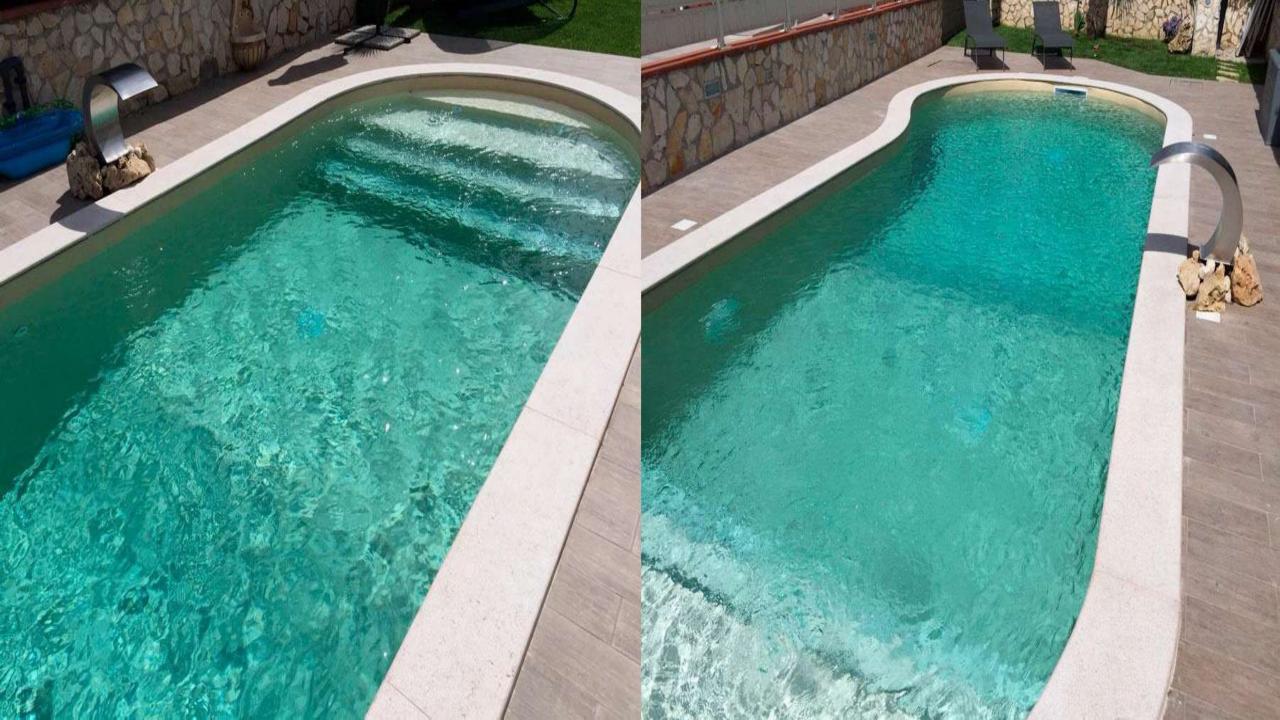

### FRP Liner Pool

A Signature pick for your Hotels, Resorts, Villa and Homes.

## PRODUCT **DESCRIPTION**

**Size:** 10x10x3.5-40x80x5.5

**Color:** White, Dark Blue, Caribe Green, Gray, Yellow

**Material :** Premium Material

FRP Pools are specially design for rough usage and luxury experience to help you to provide your clients an unique service with the provision of easy maintenance with in a day without waiting of any curing or production time