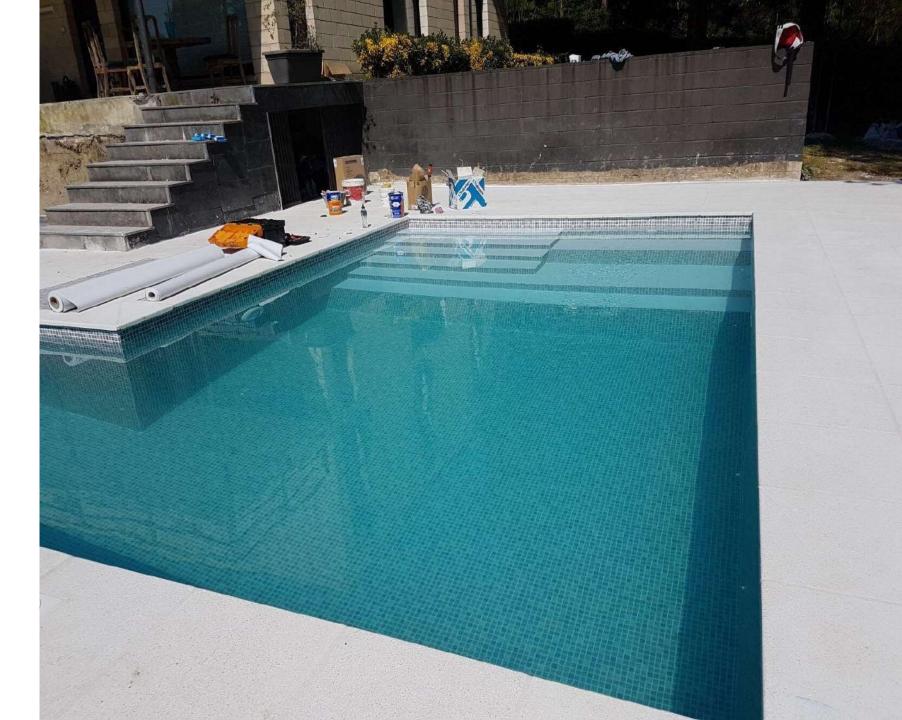

### FRP Liner Pool

A Signature pick for your Hotels, Resorts, Villa and Homes.

## PRODUCT **DESCRIPTION**

**Size:** 10x10x3.5-40x80x5.5

**Color:** White, Dark Blue, Caribe Green, Gray, Yellow

**Material :** Premium Material

FRP Pools are specially design for rough usage and luxury experience to help you to provide your clients an unique service with the provision of easy maintenance with in a day without waiting of any curing or production time