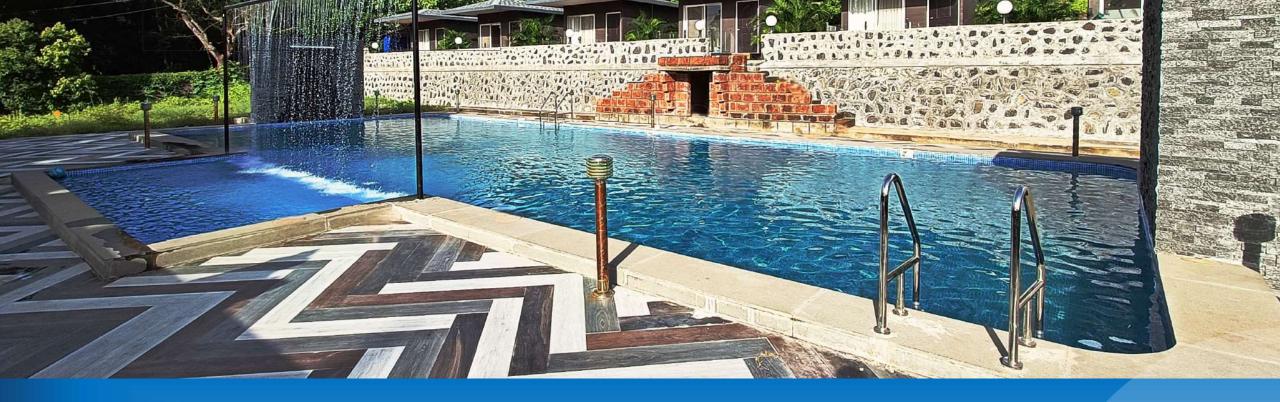

### FRP Liner Pool

A Signature pick for your Hotels, Resorts, Villa and Homes.

## PRODUCT **DESCRIPTION**

**Size:** 10x10x3.5-40x80x5.5

**Color:** White, Dark Blue, Caribe Green, Gray, Yellow

**Material :** Premium Material

FRP Pools are specially design for rough usage and luxury experience to help you to provide your clients an unique service with the provision of easy maintenance with in a day without waiting of any curing or production time