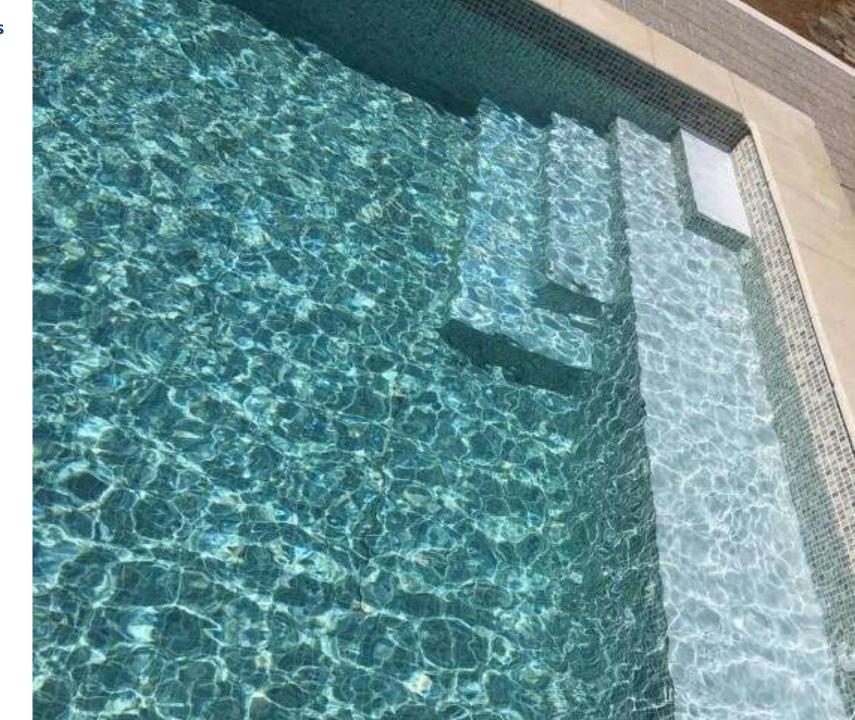

### FRP Liner Pool

A Signature pick for your Hotels, Resorts, Villa and Homes.

## PRODUCT **DESCRIPTION**

**Size:** 10x10x3.5-40x80x5.5

**Color:** White, Dark Blue, Caribe Green, Gray, Yellow

**Material :** Premium Material

FRP Pools are specially design for rough usage and luxury experience to help you to provide your clients an unique service with the provision of easy maintenance with in a day without waiting of any curing or production time