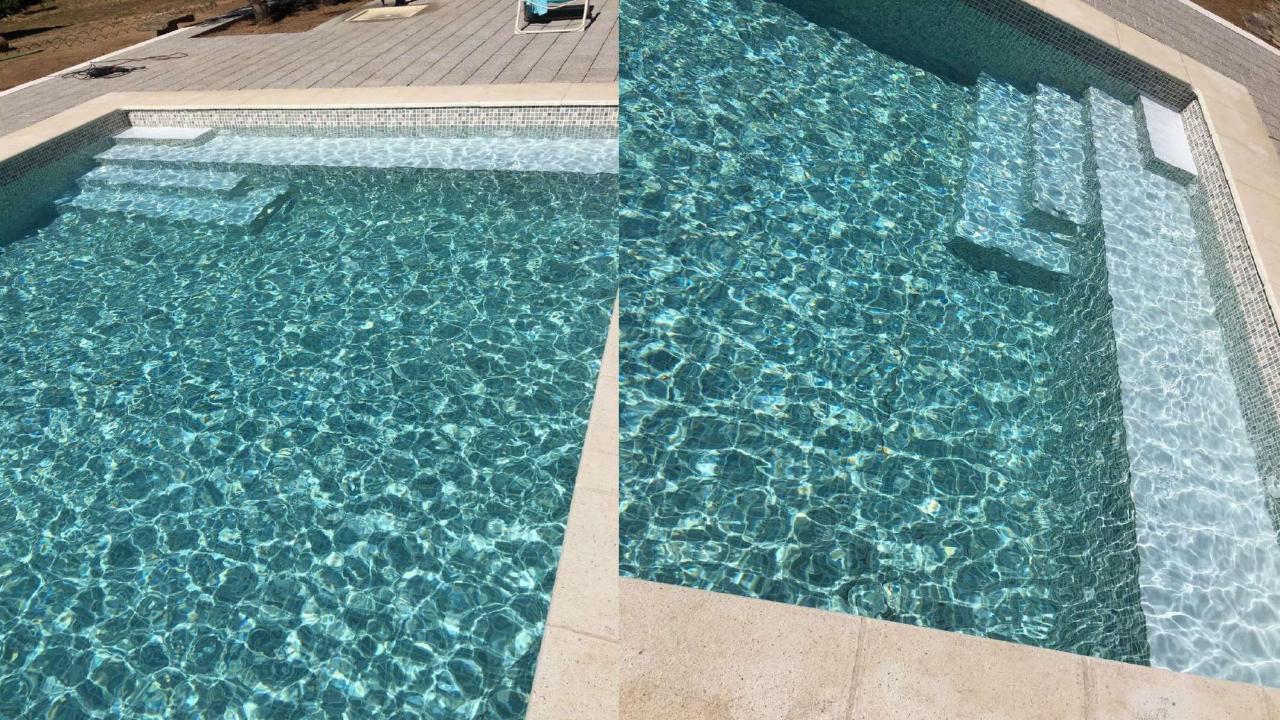

### FRP Liner Pool

A Signature pick for your Hotels, Resorts, Villa and Homes.

## PRODUCT **DESCRIPTION**

**Size:** 10x10x3.5-40x80x5.5

**Color:** White, Dark Blue, Caribe Green, Gray, Yellow

**Material :** Premium Material

FRP Pools are specially design for rough usage and luxury experience to help you to provide your clients an unique service with the provision of easy maintenance with in a day without waiting of any curing or production time