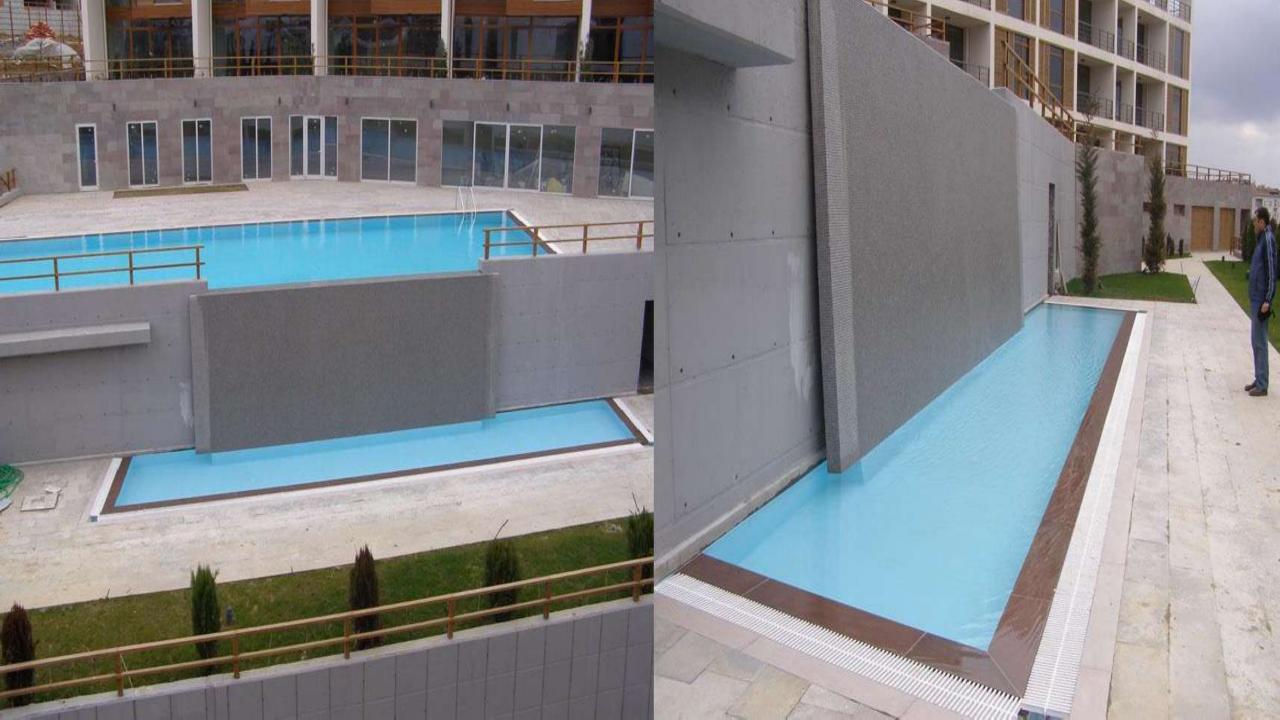

### FRP Liner Pool

A Signature pick for your Hotels, Resorts, Villa and Homes.

## PRODUCT **DESCRIPTION**

**Size:** 10x10x3.5-40x80x5.5

**Color:** White, Dark Blue, Caribe Green, Gray, Yellow

**Material :** Premium Material

FRP Pools are specially design for rough usage and luxury experience to help you to provide your clients an unique service with the provision of easy maintenance with in a day without waiting of any curing or production time