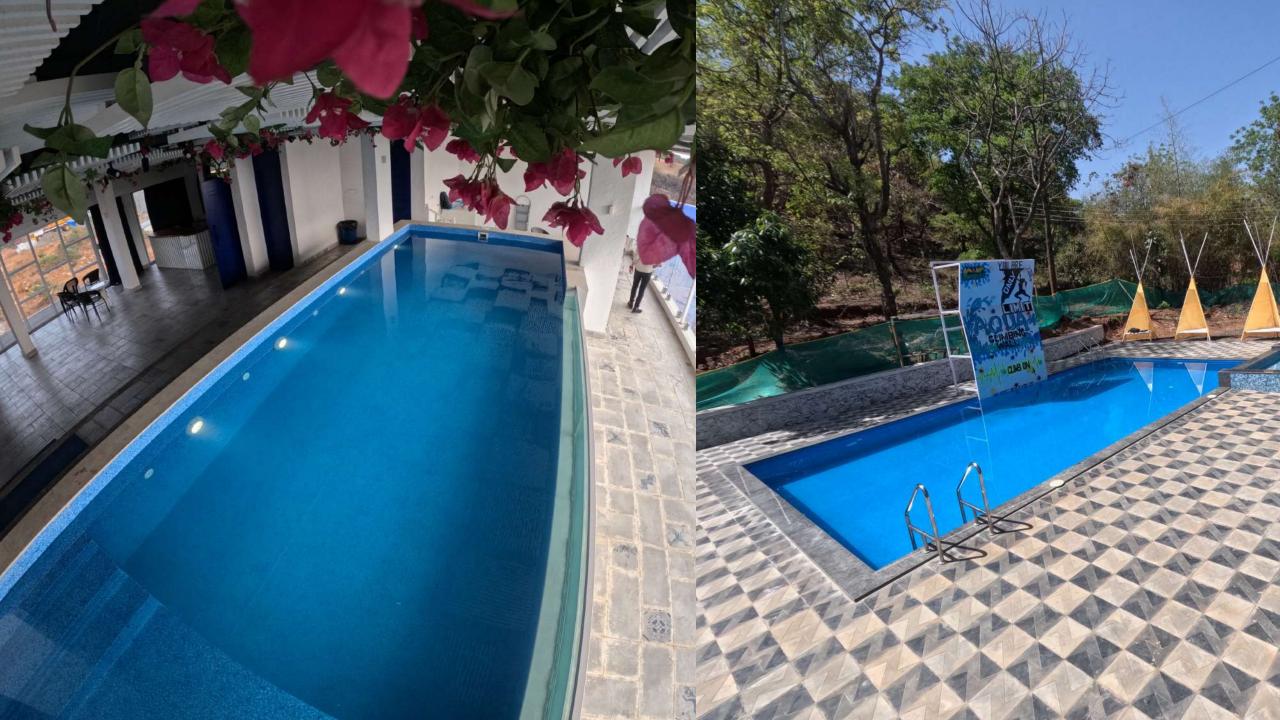

### FRP Liner Pool

A Signature pick for your Hotels, Resorts, Villa and Homes.

## PRODUCT **DESCRIPTION**

**Size:** 10x10x3.5-40x80x5.5

**Color:** White, Dark Blue, Caribe Green, Gray, Yellow

**Material :** Premium Material

FRP Pools are specially design for rough usage and luxury experience to help you to provide your clients an unique service with the provision of easy maintenance with in a day without waiting of any curing or production time