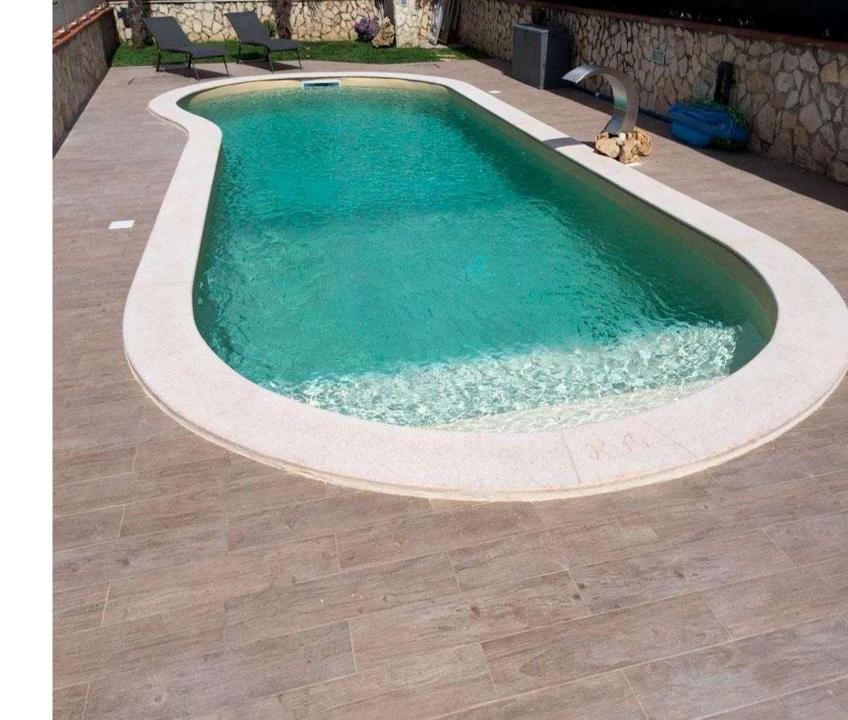

### FRP Liner Pool

A Signature pick for your Hotels, Resorts, Villa and Homes.

## PRODUCT **DESCRIPTION**

**Size:** 10x10x3.5-40x80x5.5

**Color:** White, Dark Blue, Caribe Green, Gray, Yellow

**Material :** Premium Material

FRP Pools are specially design for rough usage and luxury experience to help you to provide your clients an unique service with the provision of easy maintenance with in a day without waiting of any curing or production time