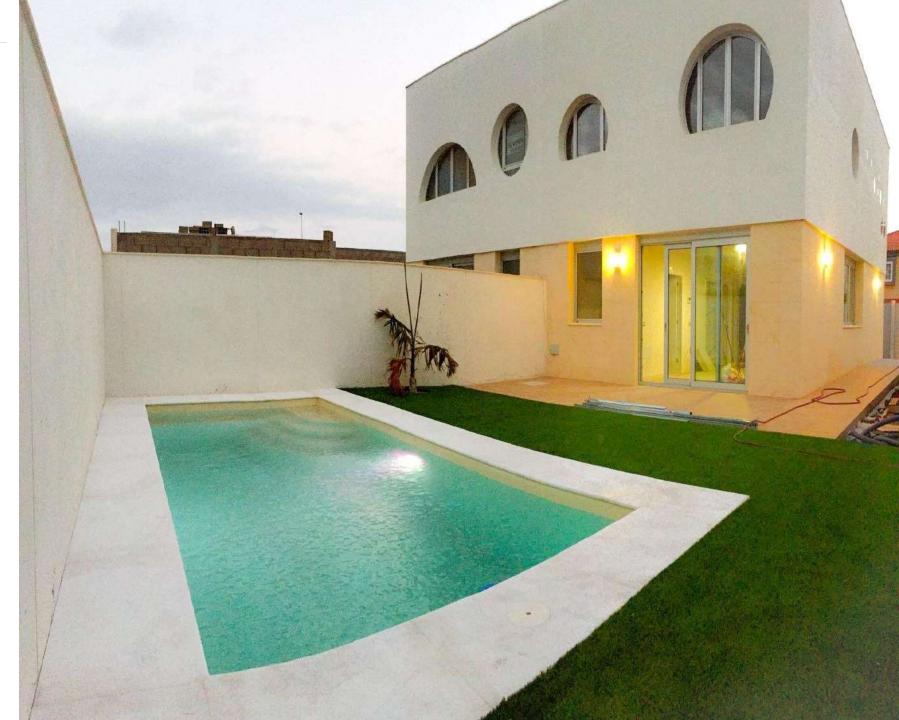

### FRP Liner Pool

A Signature pick for your Hotels, Resorts, Villa and Homes.

## PRODUCT **DESCRIPTION**

**Size:** 10x10x3.5-40x80x5.5

**Color:** White, Dark Blue, Caribe Green, Gray, Yellow

**Material :** Premium Material

FRP Pools are specially design for rough usage and luxury experience to help you to provide your clients an unique service with the provision of easy maintenance with in a day without waiting of any curing or production time