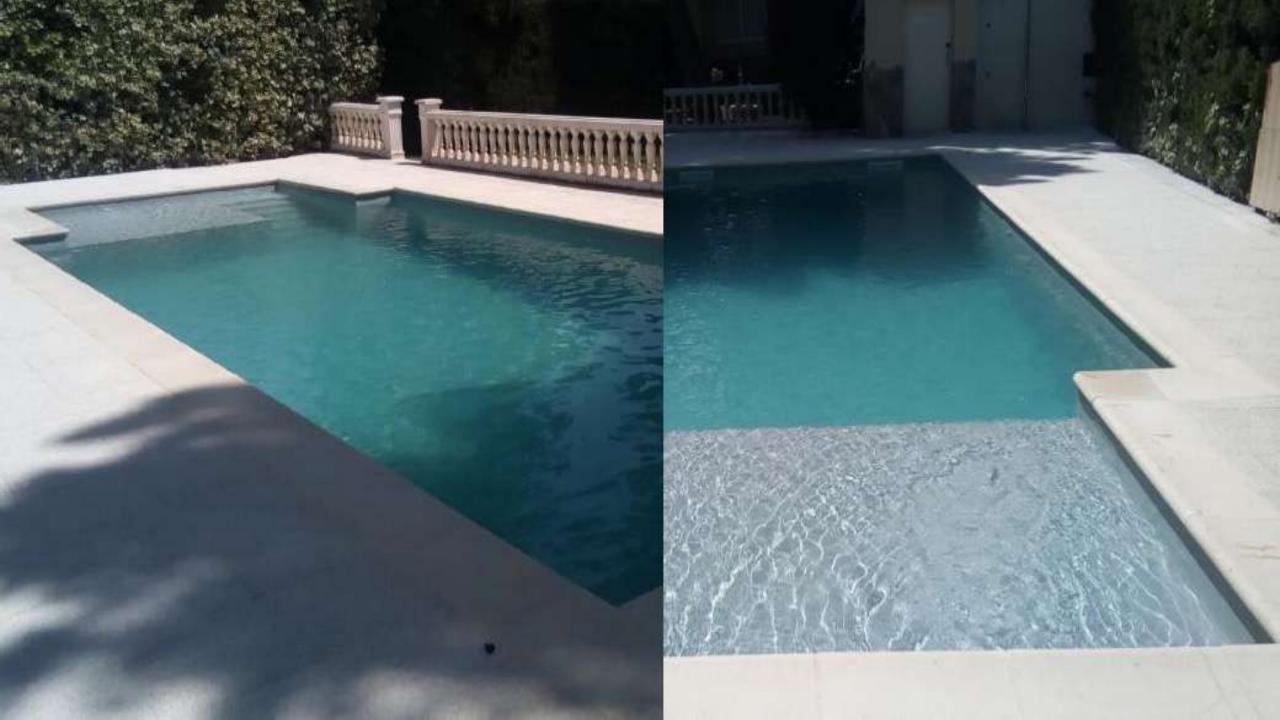

### FRP Liner Pool

A Signature pick for your Hotels, Resorts, Villa and Homes.

## PRODUCT **DESCRIPTION**

**Size:** 10x10x3.5-40x80x5.5

**Color:** White, Dark Blue, Caribe Green, Gray, Yellow

**Material :** Premium Material

FRP Pools are specially design for rough usage and luxury experience to help you to provide your clients an unique service with the provision of easy maintenance with in a day without waiting of any curing or production time